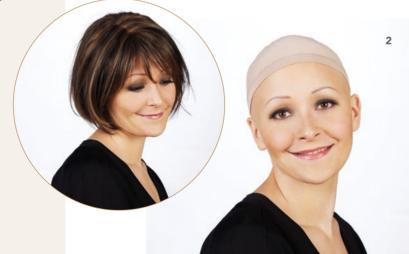

#### Nouli Wigliner

CHRISTINE HEADWEAR

The Nouli Wigliner is a small hat with a perfect fit, which can be worn under a wig or your headwear for further protection. This must-have accessory keeps you cool in the heat and helps you stay warm when it is cold due to the functional Caretech® Bamboo fibres.

To add even further comfort this seamless wigliner has received an Aloe Vera treatment, which is known to have a soothing and relaxing effect on the skin.