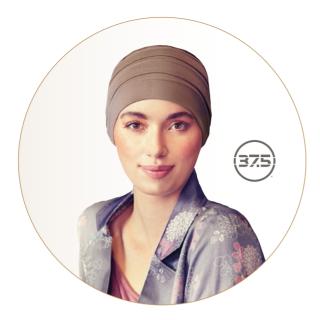

**Underwear Collection** 

CHRISTINE HEADWEAR

The Christine underwear top is a unique and comfortable underwear piece developed with both intelligent features and materials.

Comfort in clothing, underwear in particular, is often dictated by your body temperature. It can, however, be difficult to maintain a balance at 37.5-degrees when our body goes through changes, either due to surgery, treatment for critical illnesses or when suffering from alopecia.

It can be hard to control the hot and cold flushes that makes us so uncomfortable, but this top will help you! The 37.5® Technology used in the fabric material helps control your core temperature, regulates it and will keep you in the optimal 37.5-degree comfort zone at all times.

For further comfort and convenience, we've constructed the top so you can get dressed without having to pull it over your head, which can be difficult when having gone through a breast or under arm surgery. The neck line is beautifully placed and has an elegant and feminine silky satin trim.

A truly comfortable and practical top made particularly for your wellbeing.

1 - 1450-0628 Christine Top - 37.5®

Wool/Polyester w. 37.5® Technology Size: S, M, L, XL

58