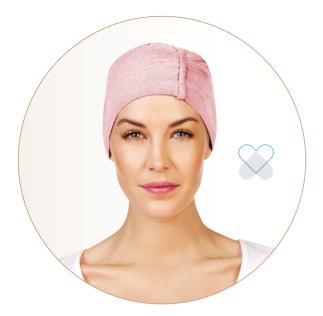

**Underwear Collection** 

CHRISTINE HEADWEAR

The Christine underwear top is a unique and comfortable underwear piece developed with both intelligent features and materials.

Comfort in clothing, underwear in particular, is often dictated by your body temperature. It can, however, be difficult to maintain a balance at 37.5-degrees when our body goes through changes, either due to surgery, treatment for critical illnesses or when suffering from alopecia.

It can be hard to control the hot and cold flushes that makes us so uncomfortable, but this top will help you! The 37.5® Technology used in the fabric material helps control your core temperature, regulates it and will keep you in the optimal 37.5-degree comfort zone at all times.

For further comfort and convenience, we've constructed the top so you can get dressed without having to pull it over your head, which can be difficult when having gone through a breast or under arm surgery. The neck line is beautifully placed and has an elegant and feminine silky satin trim.

A truly comfortable and practical top made particularly for your wellbeing.

1 - 1450-0628 Christine Top - 37.5®

Wool/Polyester w. 37.5® Technology Size: S, M, L, XL

58