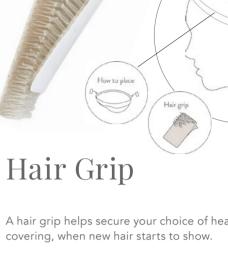

Wave Swim Cap is suitable for both indoor and outdoor swimming.

1033-0330 Wave Swim Cap Nylon/Spandex

A hair grip helps secure your choice of head

This little accessory will help keep your wig, turban or wig cap securely fitted. Use the sticky tape on the one side, attach to your head covering and let the small Velcro grippers blend gently into your hair. The hair grip is both easy to attach and comfortable to wear under your head covering.

1498-0719 Hair Grip - Set Polyamide

0719