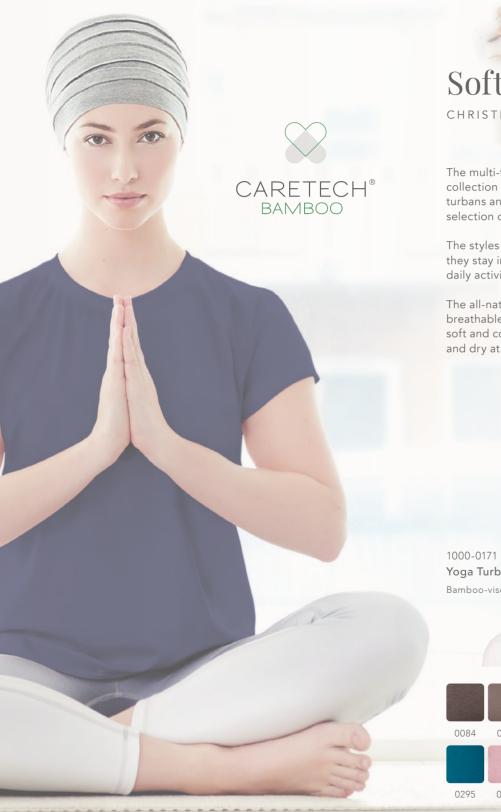

## Soft Line Collection

CHRISTINE HEADWEAR

The multi-functional Caretech® Bamboo Soft Line collection consists of a variety of our most popular turbans and headbands all available in a large selection of basic colours.

The styles in this collection are tailored to ensure they stay in place all day during both sports and daily activities.

The all-natural bamboo-viscose fabric is breathable, moisture absorbent and extremely soft and comfortable, keeping your head warm and dry at all times.