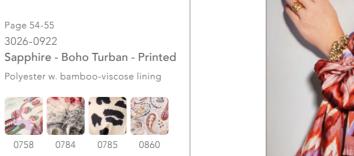

Style details page 72 4

– 1 - 3032-0862 Scarlett - Boho Turban Set 📝 2 - 3046-0920 Avalon - Boho Turban Set - Printed

1 & 2 - 3042-0918 Juvela - Boho Turban Set - Printed

Style details page 73

e Boho Kibbon - Printed & 3033-0760 Sapphire - Boho Kibbon - المام 1 - Mix of 3026-0922 Sapphire - Boho Turban 2 - 3026-0922 Sapphire - Boho Turban - Printed / 3 - 3036-0867 Sienna - Boho Turban Set - Printed

Page 8 1562-0924 Silk Scarf | 90x90 cm Silk

Page 7

1561-0923

0841 0842 0876

Sapphire - Boho Ribbon - Printed Polyester

3035-0873

Polyester

0872

Polyester

0760

3033-0877 (Page 54)

Sapphire - Boho Ribbon

Scarlett - Boho Headband

Silk Scarf | 32x160 cm