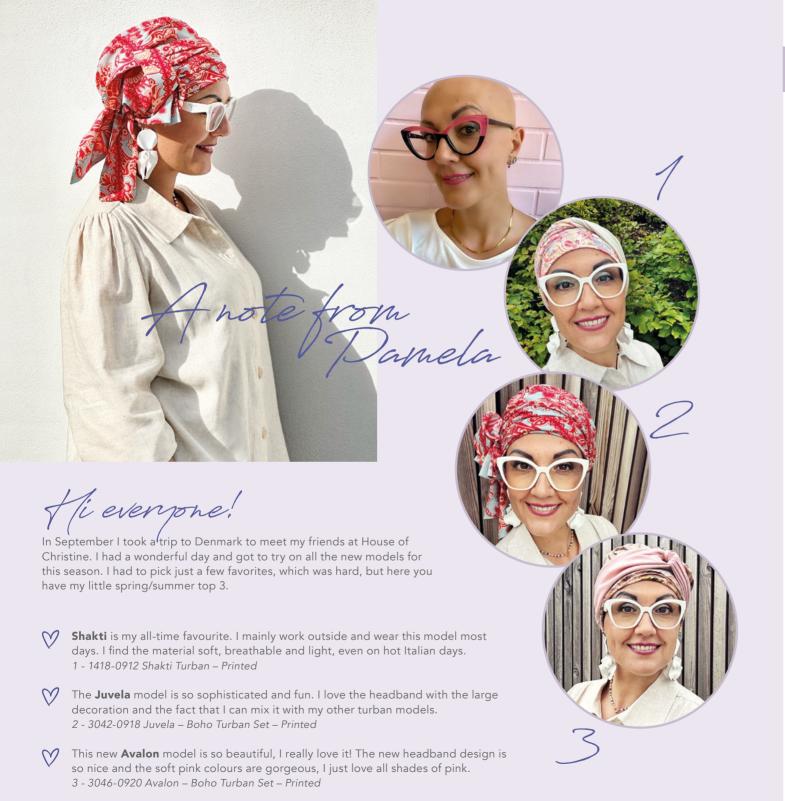

Unique and exquisite are the key words on the new Boho Spirit collection. Here you'll find beautiful turban volume and lots of Mix & Match designs. A romantic and feminine series of unique head coverings that will add lots of colour to your summer.

Style details page 71 47

The wonderful world of Boho Spirit is a palette of powerful and colourful headwear designed to give the modern bohemian woman a choice to form her own individual free spirited look and style.

From sunny-day patterns to warm and full-bloom florals, this inspiring headwea universe is created to make you look and feel chic and fabulous whatever the weather.

Prints are our favourite thing, we simply love all shades of colour and believe our boho headwear should always make you feel feminine, empowered, radiant and confident.

Whether your hair or wig is long and curly, short and sweet or you are ball and beautiful, we have the boho headwear just for you.

'Make it vour own kind of wonderful"

3046-0921 Avalon - Boho Turban Set - Printed