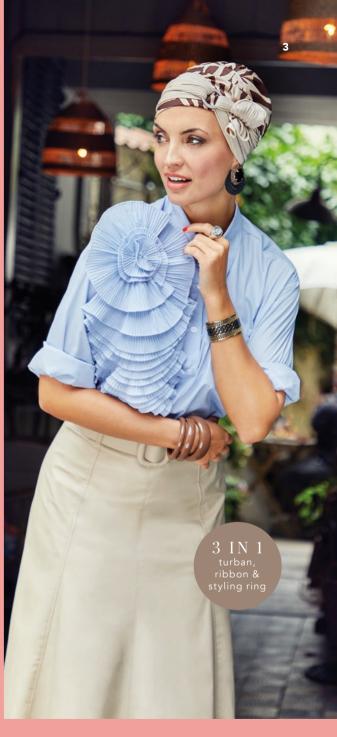

### Styling Ring

A styling ring is a good accessory when you want to create stylish volume by adding long ribbons and scarves to your turbans.

Use it to secure your favorite ones and create a knot, a bow, a braid or anything you like. Visit House of Christine on YouTube for styling tips and ideas.