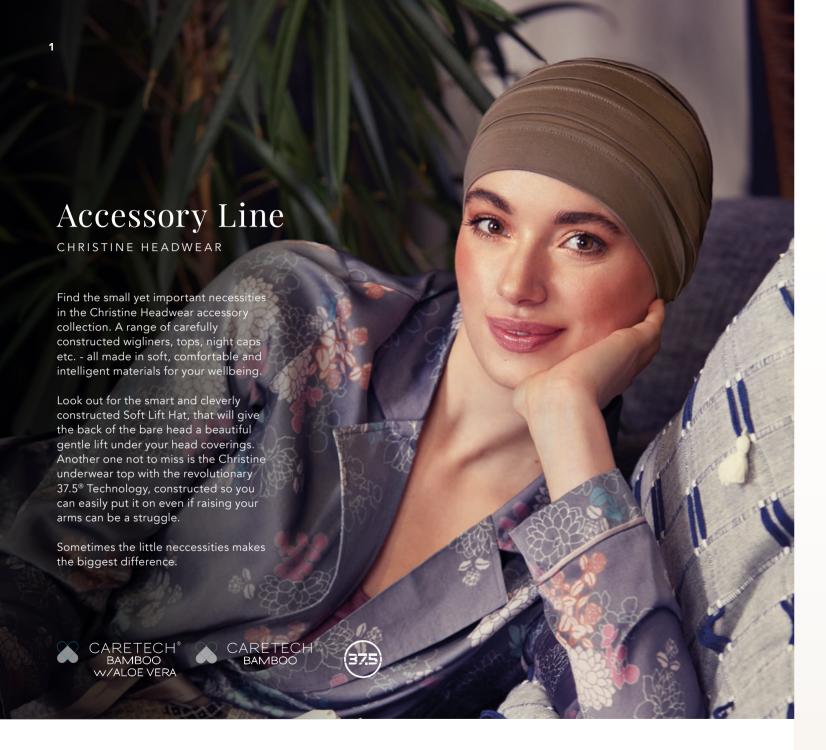

**Underwear Collection** 

CHRISTINE HEADWEAR

The Christine underwear top is a unique and comfortable underwear piece developed with both intelligent features and materials.

Comfort in clothing, underwear in particular, is often dictated by your body temperature. It can, however, be difficult to maintain a balance at 37.5-degrees when our body goes through changes, either due to surgery, treatment for critical illnesses or when suffering from alopecia.

It can be hard to control the hot and cold flushes that makes us so uncomfortable, but this top will help you! The 37.5® Technology used in the fabric material helps control your core temperature, regulates it and will keep you in the optimal 37.5-degree comfort zone at all times.

For further comfort and convenience, we've constructed the top so you can get dressed without having to pull it over your head, which can be difficult when having gone through a breast or under arm surgery. The neck line is beautifully placed and has an elegant and feminine silky satin trim.

A truly comfortable and practical top made particularly for your wellbeing.

1 - 1450-0628 Christine Top - 37.5®

Wool/Polyester w. 37.5® Technology Size: S, M, L, XL

58