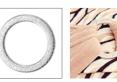

### Styling Ring

A styling ring is a good accessory when you want to create stylish volume by adding long ribbons and scarves to your turbans.

Use it to secure your favorite ones and create a knot, a bow, a braid or anything you like. Visit House of Christine on YouTube for styling tips and ideas.