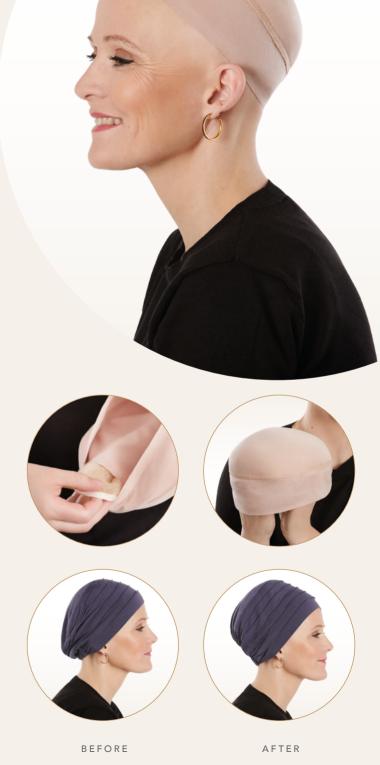

#### Soft Lift Hat

CHRISTINE HEADWEAR

The Soft Lift Hat from Christine Headwear is a revolutionary design protected headwear piece, which will provide the perfect fit and lift under your wigs and headwear.

A small hat that will make a big difference to the look and feel of your head coverings, as it gently lifts and adds a fine, natural volume to the back of the head.

The soft, breathable and light 37.5° fabric material will ensure you stay comfortable as it helps the covered area maintain an optimal 37.5-degree temperature - regardless of how you choose to cover it.

To make this clever little lift, a light mesh pad has been insertet under a soft top layer. This will add a beautiful rounded shape to the back of your head whilst leaving you comfortable, feeling nothing but carefully and gently protected.

The results are nothing but fantastic and you'll find your headwear and wigs will get a brand new, fine and elegant look to it.

3 - 1220-0628 Christine Soft Lift Hat - 37.5° Wool/Polyester w. 37.5° Technology