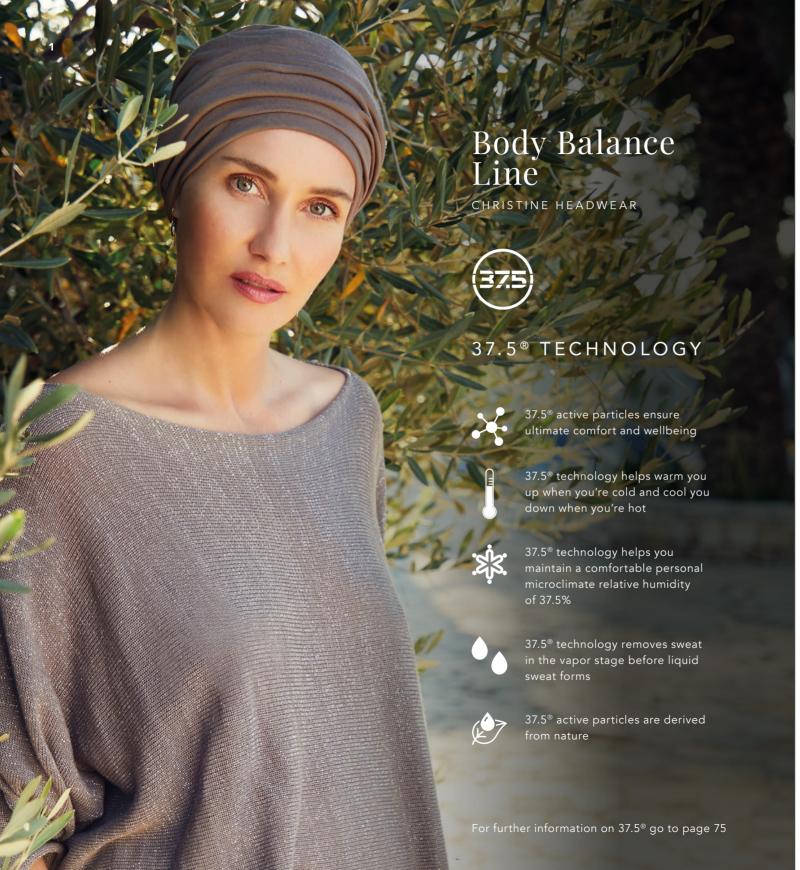

#### 37.5® TECHNOLOGY

Comfort in clothing is dictated by our temperature and the humidity next to our skin, known as our microclimate. When our microclimate balances at 37.5% relative humidity and our core temperature balances at 37.5 degrees, we are in the optimal comfort zone.

37.5° Technology headwear and clothing helps control the core temperature by accelerating the movement of moisture vapour before it can turn to liquid sweat.

If we get warm and damp, the 37.5° products will dry faster – up to 5 times faster than a similar product without 37.5° Technology. And, when moisture is removed from our headwear and clothing, we stay warmer when it's cold and cooler when it's warm.

The active particles used in 37.5° are derived from natural sources such a coconut shells and volcanic minerals. A combination of these special sources and the product features makes this a rather unique and intelligent headwear and clothing line.