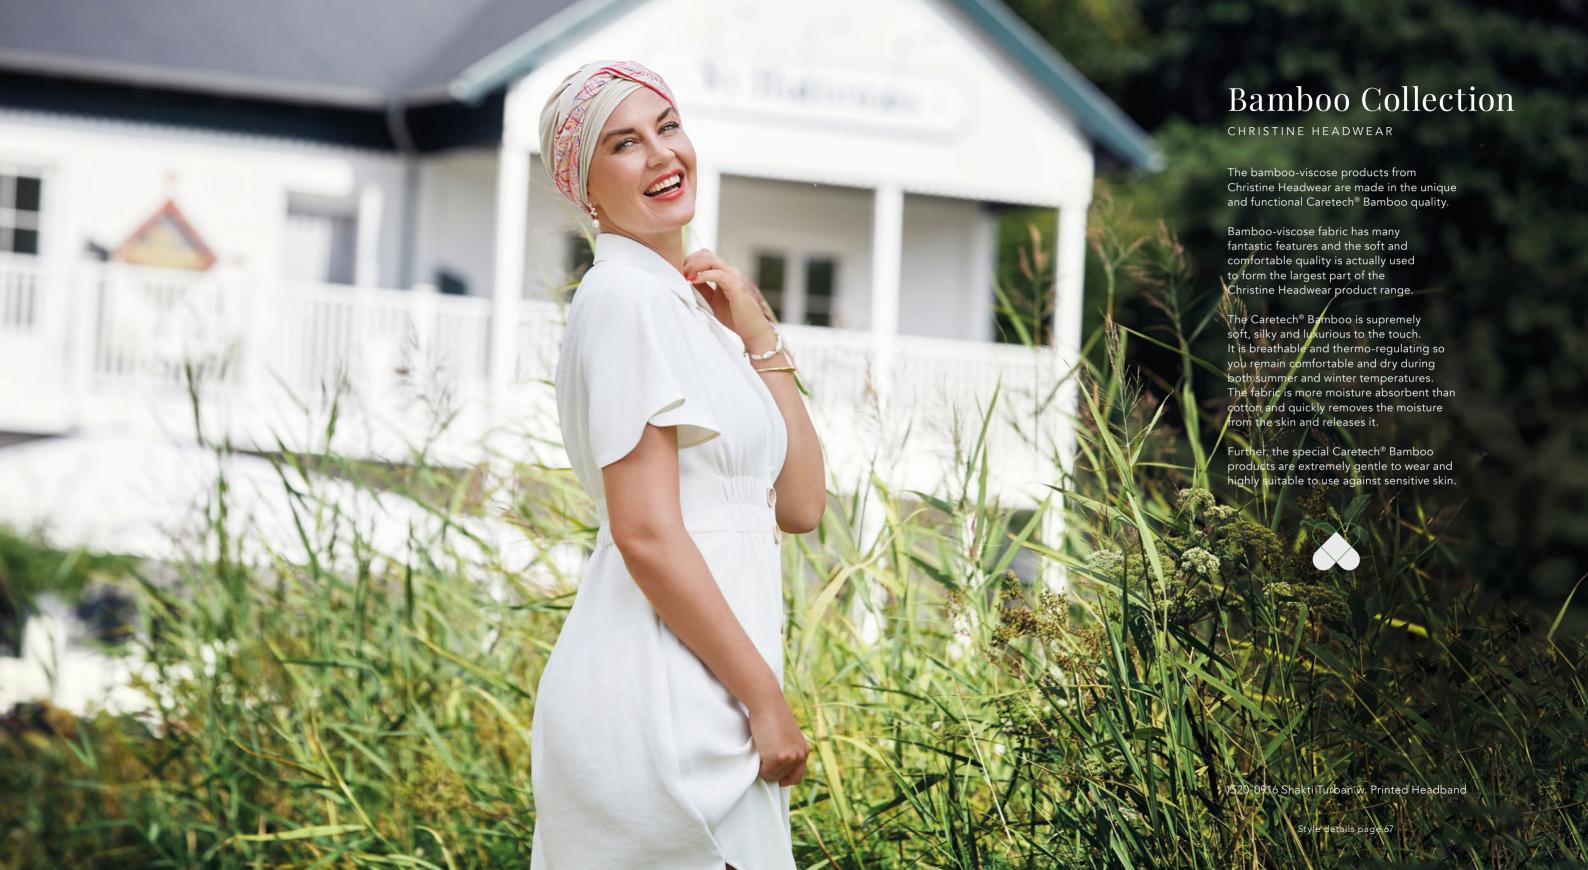

## Soft Line Collection

CHRISTINE HEADWEAR

The multi-functional Caretech® Bamboo Soft Line collection consists of a variety of our most popular turbans and headbands all available in a large selection of basic colours.

The styles in this collection are tailored to ensure they stay in place all day during both sports and daily activities.

The all-natural bamboo-viscose fabric is breathable, moisture absorbent and extremely soft and comfortable, keeping your head warm and dry at all times.