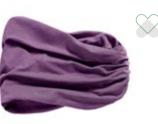

Style details page 67

1 - Mix of 3015-0615 & 3035-0839 Sapphire - Boho Turban Set & Scarlett - Boho Headband 2 - 3026-0801 Sapphire - Boho Turban - Printed

Style details page 67, 69

1 - 3032-0843 Scarlett - Boho Turban Set Mix of 3026-0830 & 3033-0841 Sapphire - Boho Turban - Printed & Sapphire - Boho Ribbor 3 - 3026-0830 Sapphire - Boho Turban - Printed