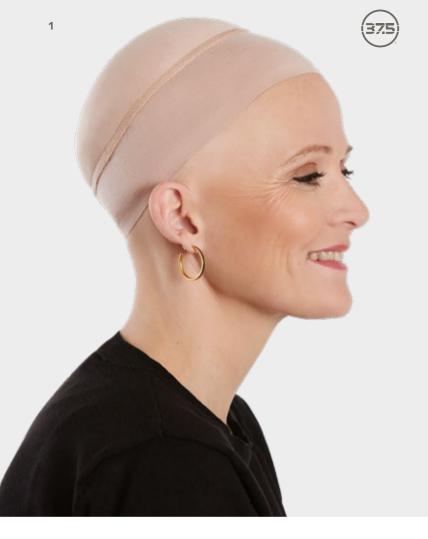

## CHRISTINE HEADWEAR accessory line

Find the small yet important necessities in the Christine Headwear accessory collection. A range of carefully constructed wigliners, tops, night caps etc. - all made in soft, comfortable and intelligent materials for your wellbeing.

Look out for the smart and cleverly constructed Soft Lift Hat, that will give the back of the bare head a beautiful gentle lift under your head coverings. Another one not to miss, is the Christine underwear top with the revolutionary 37.5® Technology, constructed so you can easily put it on even if raising your arms can be a struggle.