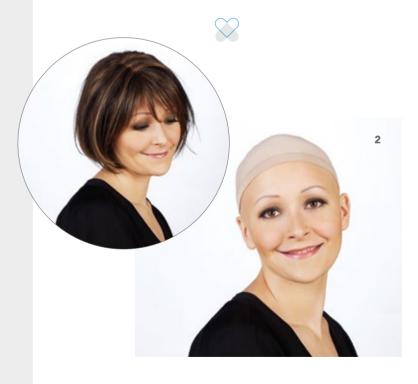

## CHRISTINE HEADWEAR accessory line

Find the small yet important necessities in the Christine Headwear accessory collection. A range of carefully constructed wigliners, tops, night caps etc. - all made in soft, comfortable and intelligent materials for your wellbeing.

Look out for the smart and cleverly constructed Soft Lift Hat, that will give the back of the bare head a beautiful gentle lift under your head coverings. Another one not to miss, is the Christine underwear top with the revolutionary 37.5® Technology, constructed so you can easily put it on even if raising your arms can be a struggle.