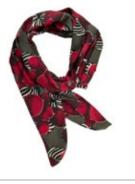

Style details page 67

1 - Mix of 3015-0615 & 3035-0839 Sapphire - Boho Turban Set & Scarlett - Boho Headband 2 - 3026-0801 Sapphire - Boho Turban - Printed

Style details page 67, 69

1 - 3032-0843 Scarlett - Boho Turban Set Mix of 3026-0830 & 3033-0841 Sapphire - Boho Turban - Printed & Sapphire - Boho Ribbor 3 - 3026-0830 Sapphire - Boho Turban - Printed

Style details page 67, 69

- Mix of 3015-0614 & 3035-0840 Sapphire - Boho Turban Set & Scarlett - Boho Headband 2 - 3026-0802 Sapphire - Boho Turban - Printed

Style details page 6/, 69

1 - 3028-0825 Pandora - Boho Cap / 2 - 3038-0811 Ruby Skye - Boho Hat