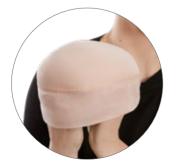

CHRISTINE HEADWEAR soft lift hat

The Soft Lift Hat from Christine Headwear is a revolutionary design protected headwear piece, which will provide the perfect fit and lift under your wigs and headwear.

A small hat that will make a big difference to the look and feel of your head coverings, as it gently lifts and adds a fine, natural volume to the back of the head. The soft, breathable and light 37.5® fabric material will ensure you stay comfortable as it helps the covered area maintain an optimal 37.5-degree temperature - regardless of how you choose to cover it.

To make this clever little lift, a light mesh pad has been insertet under a soft top layer. This will add a beautiful rounded shape to the back of your head whilst leaving you comfortable, feeling nothing but carefully and gently protected.