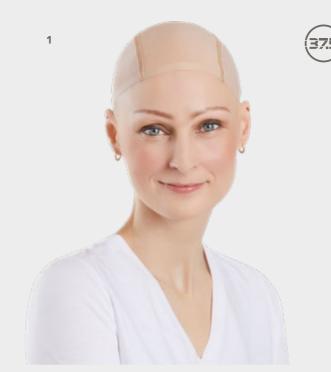

### 37.5® TECHNOLOGY

37.5® active particles ensure ultimate comfort and wellbeing

37.5° technology helps warm you up when you're cold and cool you down when you're hot

37.5° technology helps you maintain a comfortable personal microclimate relative humidity of 37.5%

37.5® technology removes sweat in the vapor stage before liquid sweat forms

37.5® active particles are derived from nature

Viva Headwear is a contemporary design line for women with hair loss.

A considered design made in light and comfortable materials giving women the perfect cover and fitting.

### 37.5® TECHNOLOGY

Comfort in clothing is dictated by our temperature and the humidity next to our skin, known as our microclimate. When our microclimate balances at 37.5% relative humidity and our core temperature balances at 37.5 degrees, we are in the optimal comfort zone.

37.5° Technology headwear and clothing helps control the core temperature by accelerating the movement of moisture vapour before it can turn to liquid sweat.

If we get warm and damp, the 37.5° products will dry faster – up to 5 times faster than a similar product without 37.5° Technology. And, when moisture is removed from our headwear and clothing, we stay warmer when it's cold and cooler when it's warm.

The active particles used in 37.5° are derived from natural sources such a coconut shells and volcanic minerals. A combination of these special sources and the product features makes this a rather unique and intelligent headwear and clothing line.