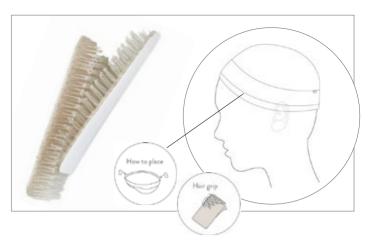

### HAIR GRIP

A hair grip helps secure your choice of head covering, when new hair starts to show.

This little accessory will help keep your wig, turban or wig cap securely fitted. Use the sticky tape on the one side to attach to your head covering and let the small Velcro grippers blend gently into your hair. The hair grip is both easy to attach and

comfortable to wear under your head covering.

1498-0719

Hair Grip - Set Polyamide

0719

STYLING RING

A styling ring is a good accessory when you want to create stylish volume by adding long ribbons and scarves to your turbans.