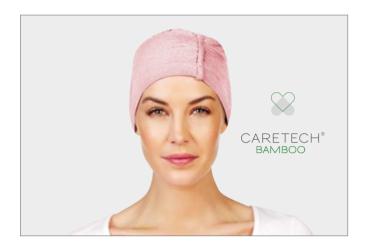

# CHRISTINE HEADWEAR bamboo collection

The bamboo-viscose products from Christine Headwear are made in the unique and functional Caretech® Bamboo quality.

Bamboo-viscose fabric has many fantastic features and the soft and comfortable quality is actually used to form the largest part of the Christine Headwear product range.

The Caretech® Bamboo is supremely soft, silky and luxurious to the touch. It is breathable and thermo-regulating so you remain comfortable and dry during both summer and winter temperatures. The fabric is more moisture absorbent than cotton and quickly removes the moisture from the skin and releases it.

Further the eco-friendly Caretech®

Bamboo products are extremely
gentle to wear and highly suitable
to use against sensitive skin.

2 - 1419-0795 Beatrice Turban w. Ribbons / 3 - 1418-0795 Shakti Turban - Printed 4 - 1529-0795 Amia Turban - Printed