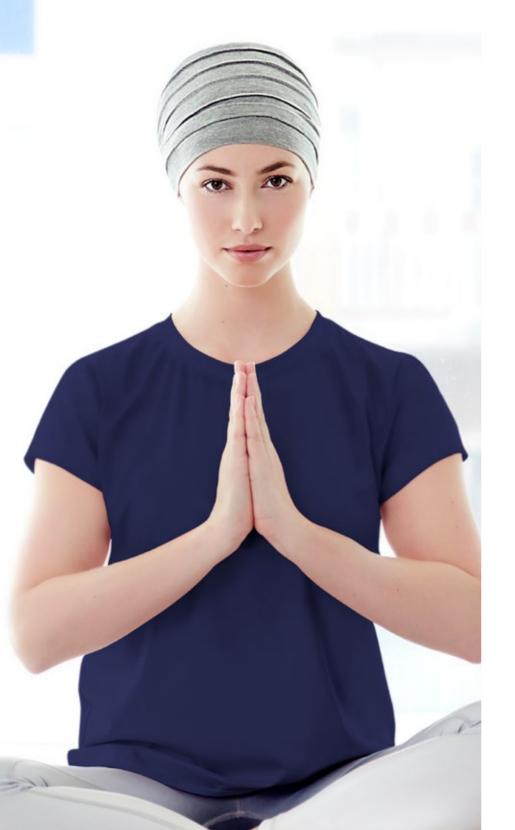

### CHANDRA W. CARETECH® BAMBOO

The comfortable cap, made in soft Caretech® Bamboo, is the perfect night wear model. The small and light cap is both soft and breathable and due to its functional abilities, and the bamboo features. it will keep you warm during the cold nights and cool when the nights are warm.

Chandra is suitable for use during the day too. Add a headband or a loose scarf and you'll quickly have a stylish and unique turban look.

1189-0320 Chandra Night Cap

Bamboo-viscose

0084

0169

B.B. Bea is a stylish night and home wear turban solution with unique functionality. The turban is made in the popular  $37.5^{\otimes}$  fabric that ensures a stable and balanced temperature of 37,5 degree Celsius on the covered area.