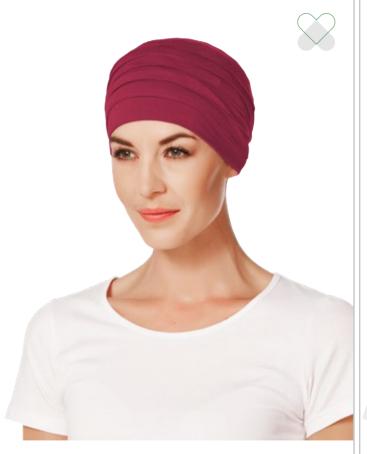

bons and scarves to your turbans.

Use it to secure your favorite ones and create a knot, a bow, a braid or anything you like. Visit House of Christine on YouTube for styling tips and ideas.





Page 44-45 3037-0800 Styling Ring Measurements: 42x30x1,5 mm.

57



# CHRISTINE HEADWEAR soft line collection

The multi-functional Caretech® Bamboo Soft Line Collection consists of a large variety of our most popular turbans, scarves and headbands. All available in a large selection of basic colours.

Styles in this collection are tailored to ensure they stay in place all day during both sports and daily activities.

The all-natural bamboo-viscose fabric is breathable, moisture absorbent and extremely soft and comfortable, keeping your head warm and dry at all times.



1000-0169 Yoga Turban



















1011-0320 Mantra Scarf - Long Bamboo-viscose





### 1510-0169 Shakti Turban

Bamboo-viscose



## CHRISTINE HEADWEAR chitta headband

### A MULTI-FUNCTIONAL ACCESSORY

The Christine Headwear headband, made in our unique and soft Caretech® Bamboo, is the perfect accessory.

Use it with your favourite turban for added volume or with your own hair or wig for extra comfort.

1006-0213 Chitta Headband Bamboo-viscose











1010-0619 Chitta Headband - Printed

Bamboo-viscose



Page 2, 8 1532-0796 Belisa Turban w. Ribbons - Printed Bamboo-viscose







Page 6, 10, 14, 18 1008-0795 Lotus Turban - Printed Bamboo-viscose







0792 0793 0795





Page 7, 9, 11 1419-0794 Beatrice Turban w. Ribbons Bamboo-viscose













Page 4-5, 8, 11, 14, 18, back page 2000-0796 Yoga T