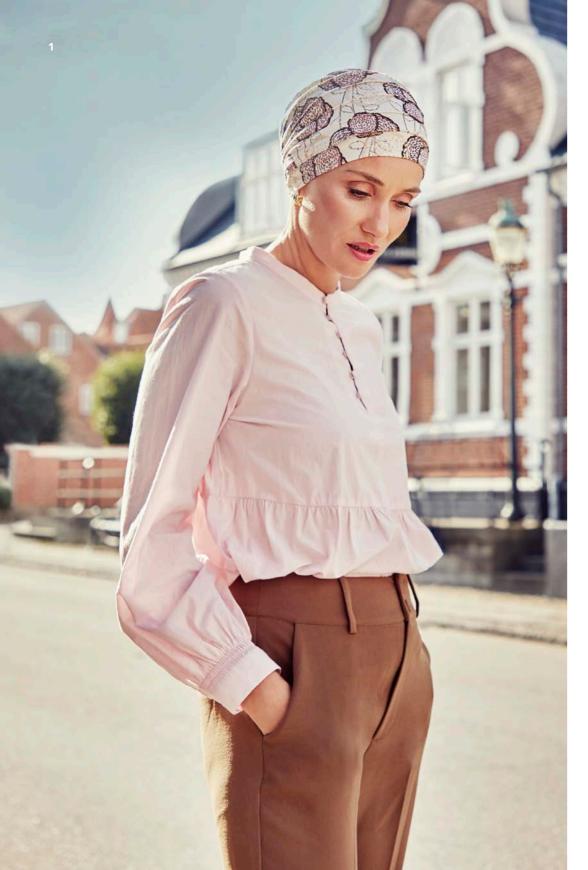

Linen headwear is a smart and stylish summer head covering, as the natural fabric is comfortable, lightweight and very breathable, - keeping you cool and fresh during use.

Definitely a perfect headwear choice during the warm and sunny days!

1 - 1245-0754 Lotus Turban - Printed Linen / 2 - 1522-0754 Amia Turban - Printed Linen

1 - 1417-0752 Shakti Turban - Printed Linen / 2 - 1245-0752 Lotus Turban - Printed Linen

1 - 1460-0752 Beatrice Turban - Printed Linen / 2 - 1522-0752 Amia Turban - Printed Linen