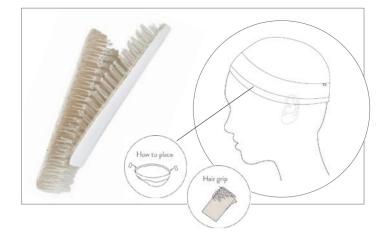

## HAIR GRIP

A hair grip helps secure your choice of head covering, when new hair starts to show.

This little accessory will help keep your wig, turban or wig cap securely fitted. Use the sticky tape on the one side to attach to your head covering and let the small Velcro grippers blend gently into your hair. The hair grip is both easy to attach and comfortable to wear under your head covering.

1498-0719 **Hair Grip - Set** Polyamide