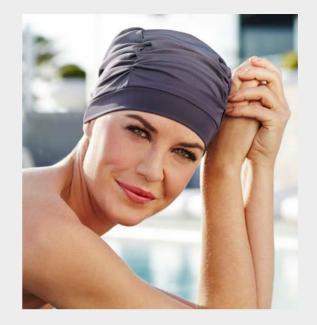

## CHRISTINE HEADWEAR wave swim cap

The swim cap from Christine Headwear is a unique and comfortable cap suitable for all kinds of water activities. The stylish swim model covers your scalp perfectly as the cap construction ensures a tight, yet comfortable fit, during your activity.

Wave Swim Cap is suitable for both indoor and outdoor swimming.

1033-0331 Wave Swim Cap Nylon / Spandex

1189-0320 Chandra Night Cap Bamboo-viscose