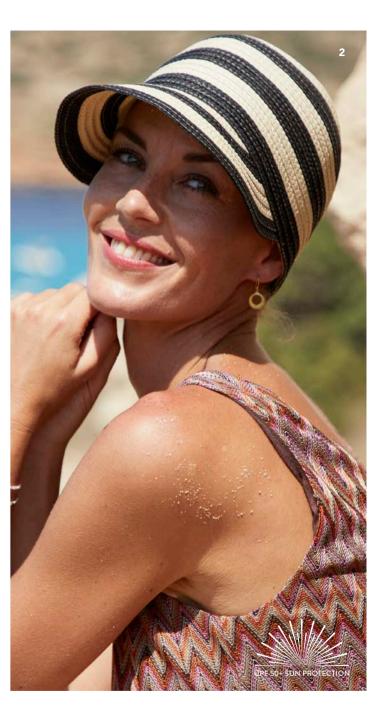

### SUN WEAR WITH UPF 50+ SUN PROTECTION\*

The unique sun wear collection will provide you with UPF 50+ sun protection against the harmful rays of the sun, whilst letting your skin breathe freely.

The sun wear models are all made with soft broad brims that effectively shield the eyes and protect the sensitive facial skin.

> The Christine Headwear sun collection is tested continuously and certified according to Australian standards: AS/NZS 4399:1996

> > \*For further information about UPF visit www.arpansa.gov.au/uv

1 - 1516-0774 Briana Cap - Sun

1 - 1492-0769 B.B. Briana Cap - Sun / 2 - 1328-0244 B.B. Bella Cap - Sun 3 - 1433-0590 B.B. Bianca Scarf - Sun

1 - 1501-0737 Mali Straw Hat / 2 - 1420-0610 Summer Straw Cap

1 - 1293-0769 B.B. Becca Turban / 2 - 1291-0318 B.B. Beatrice Turban w. Ribbons