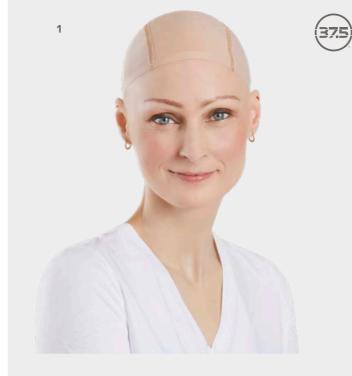

## 1 CHRISTINE HEADWEAR b.b. belinda wigliner

A comfortable and practical wigliner with 37.5<sup>®</sup> Technology, which will leave your sensitive scalp feeling cool and refreshed underneath your choice of head covering.

The B.B. Wigliner has a slim silicone band to ensure a secure fit and is made with a soft, see-through mesh piece down the front. This, so you can wear your wig without having to worry about the liner being visible underneath.

> **1** - 1448-0628 B.B. Belinda Wigliner - 37.5® Wool / Polyester w. 37.5® Technology

0628

60