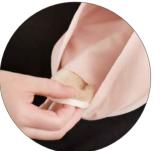

## HAIR GRIP

A hair grip helps secure your choice of head covering, when new hair starts to show.

This little accessory will help keep your wig, turban or wig cap securely fitted. Use the sticky tape on the one side to attach to your head covering and let the small Velcro grippers blend gently into your hair. The hair grip is both easy to attach and comfortable to wear under your head covering.