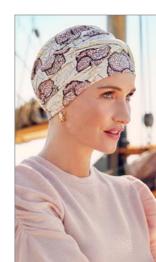

## CHRISTINE HEADWEAR bamboo collection

The bamboo-viscose products from Christine Headwear are made in the unique and functional Caretech® Bamboo quality.

> Bamboo-viscose fabric has many fantastic features and the soft and comfortable quality is actually used to form the largest part of the Christine Headwear product range.

The Caretech® Bamboo is supremely soft, silky and luxurious to the touch. It is breathable and thermo-regulating so you remain comfortable and dry during both summer and winter temperatures. The fabric is more moisture absorbent than cotton and quickly removes the moisture from the skin and releases it.

Further the eco-friendly Caretech® Bamboo products are extremely gentle to wear and highly suitable to use against sensitive skin.

1 - 1418-0755 Shakti Turban - Printed

1 - 1419-0755 Beatrice Turban w. Ribbons / 2 - 1008-0755 Lotus Turban - Printed