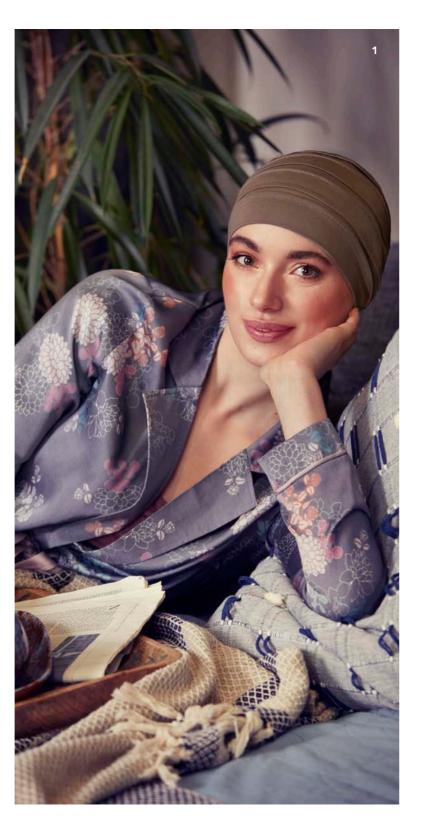

## CHRISTINE HEADWEAR

night wear collection

#### CHANDRA W. CARETECH® BAMBOO

The comfortable cap, made in soft Caretech® Bamboo, is the perfect night wear model. The small and light cap is both soft and breathable and due to its functional abilities, and the bamboo features, it will keep you warm during the cold nights and cool when the nights are warm.

Chandra is suitable for use during the day too. Add a headband or a loose scarf and you'll quickly have a stylish and unique turban look.