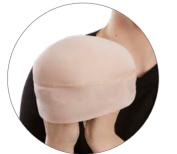

BEFORE

CHRISTINE HEADWEAR soft lift hat

The Soft Lift Hat from Christine Headwear

is a revolutionary design protected headwear piece, which will provide the perfect

fit and lift under your wigs and headwear.

A small hat that will make a big

difference to the look and feel of your head coverings, as it gently lifts and adds a fine,

natural volume to the back of the head.

The soft, breathable and light 37.5<sup>®</sup> fabric

material will ensure you stay comfortable as

it helps the covered area maintain an optimal

37.5-degree temperature - regardless of how you choose to cover it.

To make this clever little lift, a light mesh pad has

been insertet under a soft top layer.

This will add a beautiful rounded shape to the back of your head whilst leaving you comfortable, feeling nothing but

carefully and gently protected.

The results are nothing but fantastic and you'll

find your headwear and wigs will get a brand new,

fine and elegant look to it.

AFTER