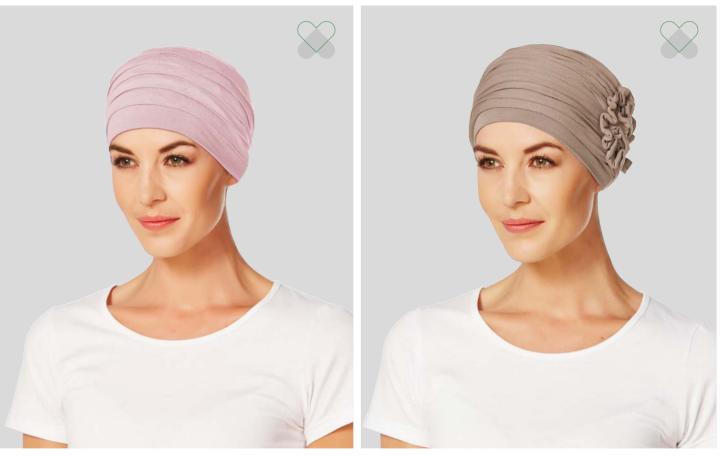

## CHRISTINE HEADWEAR supima cotton

The Caretech<sup>®</sup> Supima Cotton is a luxurious cotton quality from Christine Headwear.

Supima is regarded as one of the finest cotton qualities available and is both more durable than regular cotton and much softer to the touch.

With a Supima product you will get a long-lasting premium product with strong pilling resistance, a beautiful colour retention and high-class comfort.

1 - 1484-0725 Zuri Turban / 2 - 1490-0774 Nomi Turban 3 - 1438-0657 Mila Turban