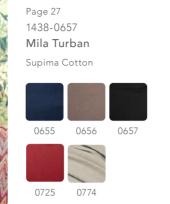

## CHRISTINE HEADWEAR supima cotton

The Caretech<sup>®</sup> Supima Cotton is a luxurious cotton quality from Christine Headwear.

Supima is regarded as one of the finest cotton qualities available and is both more durable than regular cotton and much softer to the touch.

With a Supima product you will get a long-lasting premium product with strong pilling resistance, a beautiful colour retention and high-class comfort.

1 - 1484-0725 Zuri Turban / 2 - 1490-0774 Nomi Turban 3 - 1438-0657 Mila Turban