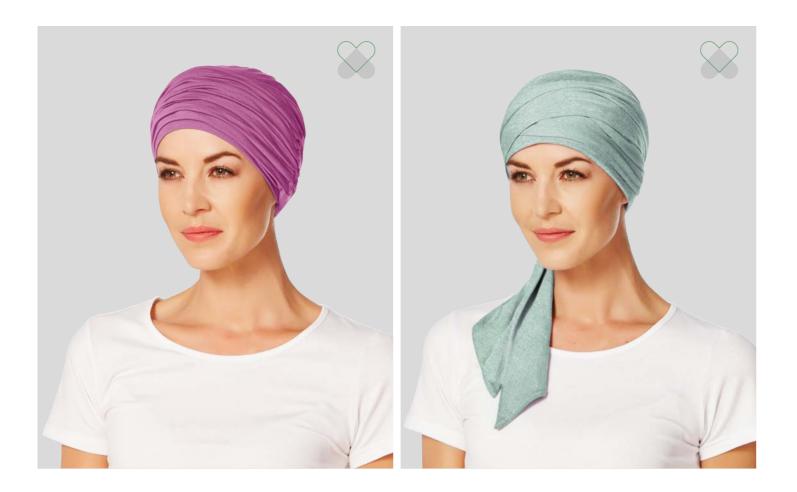

## CHRISTINE HEADWEAR soft line collection

The multi-functional Caretech® Bamboo soft line collection consists of a large variety of our most popular turbans, scarves and headbands all available in a large selection of basic colours.

All styles in this collection are tailored to ensure they stay in place all day during both sports and daily activities.

The all-natural bamboo-viscose fabric is breathable, moisture absorbent and extremely soft and comfortable, keeping your head warm and dry at all times.