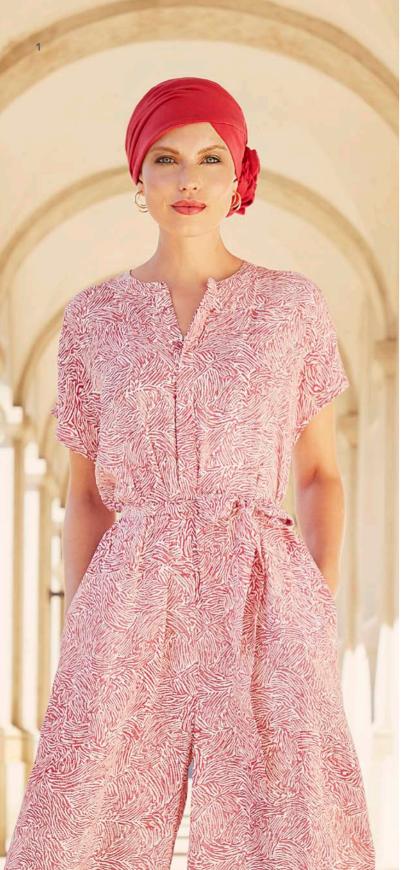

Christine takes us on a trip to white sandy beaches and wavy, green grass fields. Her collection is a mix of brightly coloured Caretech® Bamboo and sophisticated linen prints with gold glitter – perfect for warm summer days.

Linen headwear is a smart and stylish summer head covering, as the natural fabric is comfortable, lightweight and very breathable, - keeping you cool and fresh during use.

Definitely a perfect headwear choice during the warm and sunny days!