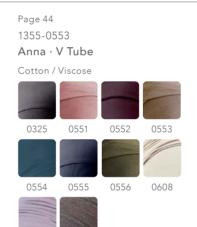

## CHRISTINE HEADWEAR supima cotton

The Caretech<sup>®</sup> Supima Cotton is a luxurious cotton quality from Christine Headwear.

Supima is regarded as one of the finest cotton qualities available and is both more durable than regular cotton and much softer to the touch.

With a Supima product you will get a long-lasting premium product with strong pilling resistance, a beautiful colour retention and high-class comfort.

1 - 1484-0725 Zuri Turban / 2 - 1490-0774 Nomi Turban 3 - 1438-0657 Mila Turban