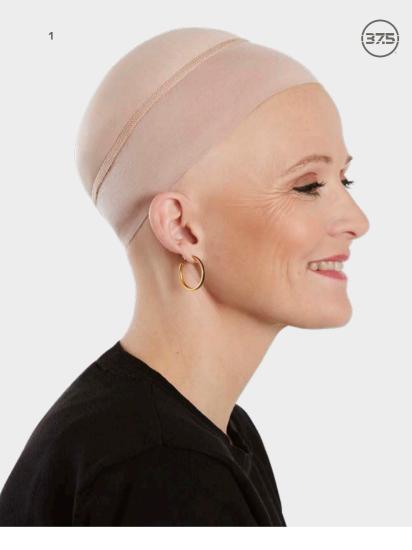

## 1 CHRISTINE HEADWEAR b.b. belinda wigliner

A comfortable and practical wigliner with 37.5<sup>®</sup> Technology, which will leave your sensitive scalp feeling cool and refreshed underneath your choice of head covering.

The B.B. Wigliner has a slim silicone band to ensure a secure fit and is made with a soft, see-through mesh piece down the front. This, so you can wear your wig without having to worry about the liner being visible underneath.

> **1** - 1448-0628 B.B. Belinda Wigliner - 37.5® Wool / Polyester w. 37.5® Technology

0628

60