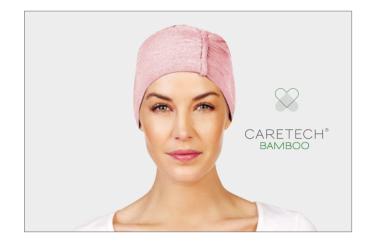

## CHRISTINE HEADWEAR bamboo collection

The bamboo-viscose products from Christine Headwear are made in the unique and functional Caretech® Bamboo quality.

> Bamboo-viscose fabric has many fantastic features and the soft and comfortable quality is actually used to form the largest part of the Christine Headwear product range.

The Caretech® Bamboo is supremely soft, silky and luxurious to the touch. It is breathable and thermo-regulating so you remain comfortable and dry during both summer and winter temperatures. The fabric is more moisture absorbent than cotton and quickly removes the moisture from the skin and releases it.

Further the eco-friendly Caretech® Bamboo products are extremely gentle to wear and highly suitable to use against sensitive skin.

1 - 1418-0755 Shakti Turban - Printed

1 - 1419-0755 Beatrice Turban w. Ribbons / 2 - 1008-0755 Lotus Turban - Printed