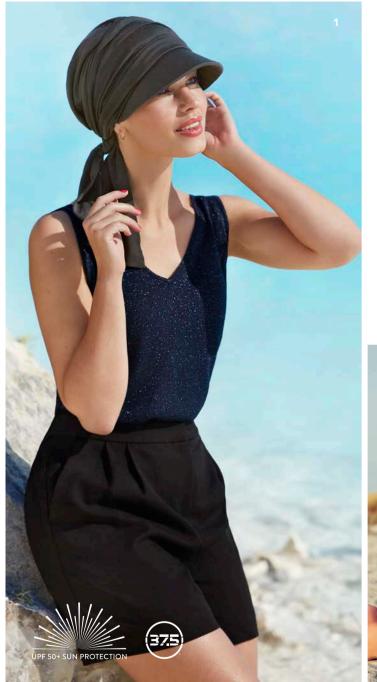

## SUN WEAR WITH 37.5<sup>®</sup> TECHNOLOGY

Are you looking for light and airy sun wear that keeps you covered and protected, so you can enjoy summer by the beach or in the garden without getting too warm?

The sun cap collection with UPF 50+ sun protection and the popular 37.5® Technology, helps keep your body at the ideal core temperature of 37.5° while you are on the move and enjoying the precious summer time.

1 - 1492-0769 B.B. Briana Cap - Sun / 2 - 1328-0244 B.B. Bella Cap - Sun 3 - 1433-0590 B.B. Bianca Scarf - Sun

1 - 1501-0737 Mali Straw Hat / 2 - 1420-0610 Summer Straw Cap

1 - 1293-0769 B.B. Becca Turban / 2 - 1291-0318 B.B. Beatrice Turban w. Ribbons