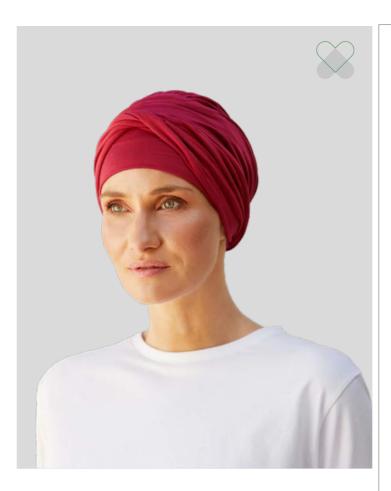

#### B.B. BEA W. 37.5® TECHNOLOGY

B.B. Bea is a stylish night and home wear turban solution with unique functionality.
The turban is made in the popular 37.5® fabric that ensures a stable and balanced temperature of 37,5 degree Celsius on the covered area.

This turban will therefore leave your sensitive scalp area, and you, feeling both refreshed and comfortable after a good night's sleep.

For your wellbeing the inside of the Bea turban has no irritating seems and the fabric is so light and soft, you will forget you are wearing it.

> 1241-0318 **B.B. Bea Turban** Wool / Polyester w. 37.5® Technology