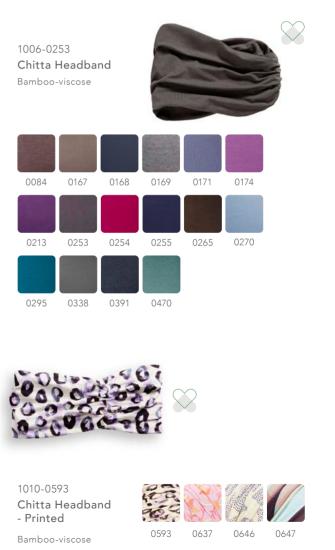

## CHRISTINE HEADWEAR chitta headband

### A MULTI-FUNCTIONAL ACCESSORY

The Christine Headwear headband, made in our unique and soft Caretech® Bamboo, is the perfect accessory. Use it with your favourite turban for added volume or with your own hair or wig for extra comfort.