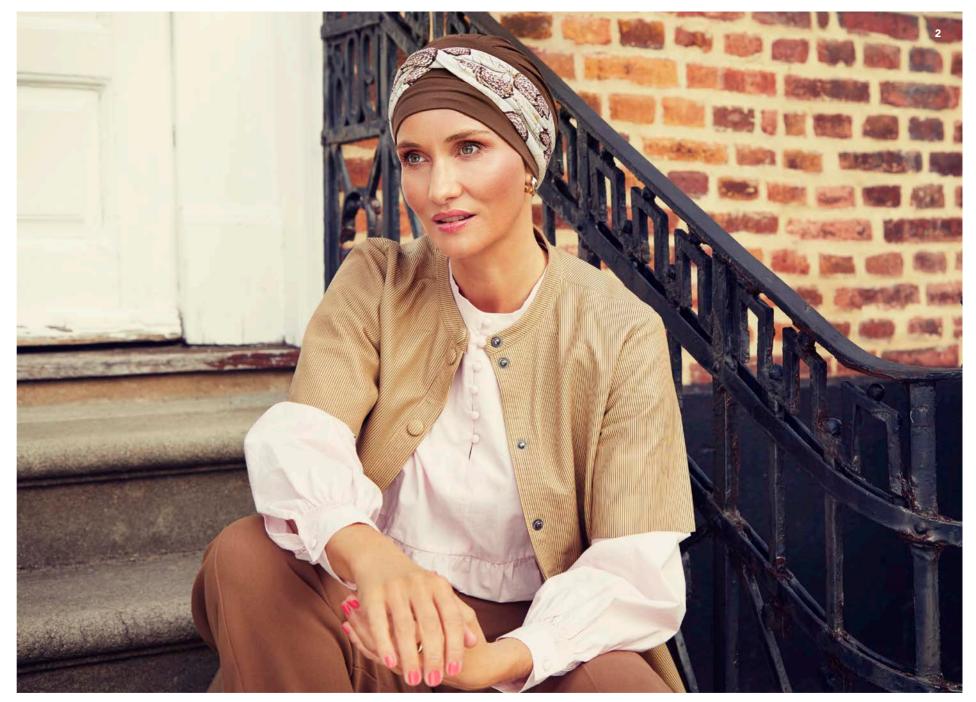

Linen headwear is a smart and stylish summer head covering, as the natural fabric is comfortable, lightweight and very breathable, - keeping you cool and fresh during use.

Definitely a perfect headwear choice during the warm and sunny days!

1 - 1245-0754 Lotus Turban - Printed Linen / 2 - 1522-0754 Amia Turban - Printed Linen

1 - 1417-0752 Shakti Turban - Printed Linen / 2 - 1245-0752 Lotus Turban - Printed Linen

1 - 1460-0752 Beatrice Turban - Printed Linen / 2 - 1522-0752 Amia Turban - Printed Linen