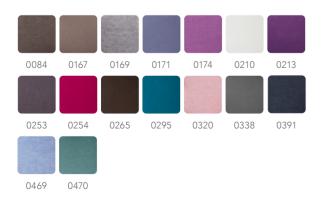

## CHRISTINE HEADWEAR soft line collection

The multi-functional Caretech® Bamboo soft line collection consists of a large variety of our most popular turbans, scarves and headbands all available in a large selection of basic colours.

> CARETECH<sup>®</sup> BAMBOO

1000-0169 Yoga Turban

1000-0338 **Yoga Turban** Bamboo-viscose

0391 0469

1003-0295 Lotus Turban Bamboo-viscose

1005-0320 Karma Turban w. Headband <sup>Bamboo-viscose</sup>

1011-0174 Mantra Scarf - Long Bamboo-viscose

1131-0384 Shanti Turban Bamboo-viscose