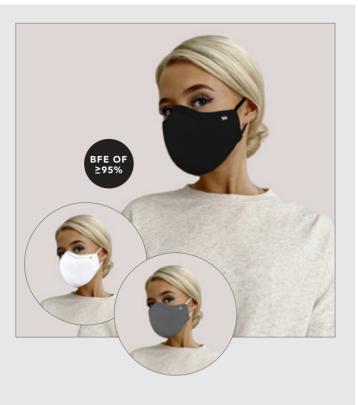

The reusable and CE registered face mask from Christine Headwear has all the specifications and registrations you need in a protective equipment.

With its 5-layers construction, tested according to the medical standard EN14683:2019 – Type 1, the mask lives up to one of the highest protection standards you can get. A both soft, breathable and reusable mask that will keep you well protected from wet particles, such as coughs and sneezes, and the ones around you safe.

The face mask is developed with a Bacterial filtration efficiency (BFE) of  $\geq$ 95%. The reusable mask is both Standard 100 by Oeko-Tex, Class I and CE certified and very soft to wear. It has adjustable ear loops and a nose clip so you can adjust the mask to fit you perfectly. Further, the mask is constructed with a tight fit, yet with plenty of fabric around the nose and mouth area allowing you to breathe freely and comfortably.