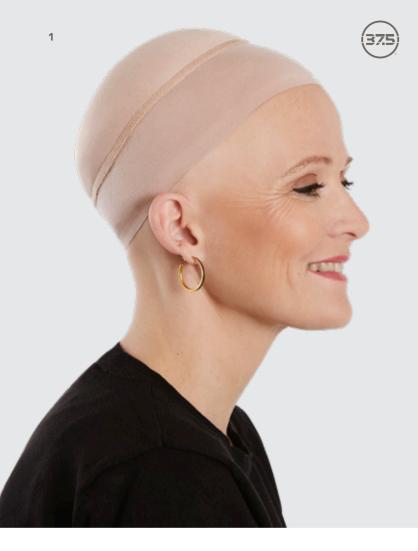

> A truly comfortable and practical top made particularly for your wellbeing.

1450-0628 Christine Top - 37.5® Wool / Polyester w. 37.5<sup>®</sup> Technology Size: S, M, L, XL

1 - 1220-0628 Christine Soft Lift Hat - 37.5® Wool / Polyester w. 37.5® Technology