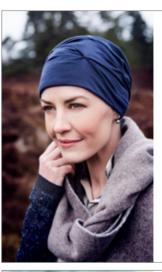

#### CHRISTINE HEADWEAR bamboo collection

The bamboo-viscose products from Christine Headwear are made in the unique and functional Caretech® Bamboo quality.

> Bamboo-viscose fabric has many fantastic features and the soft and comfortable quality is actually used to form the largest part of the Christine Headwear product range.

The Caretech<sup>®</sup> Bamboo is supremely soft, silky and luxurious to the touch. It is breathable and thermo-regulating so you remain comfortable and dry during both summer and winter temperatures. The fabric is more moisture absorbent than cotton and quickly removes the moisture from the skin and releases it.

Further the eco-friendly Caretech® Bamboo products are extremely gentle to wear and highly suitable to use against sensitive skin.

1 - 1418-0722 Shakti Turban - Printed / 2 - 2000-0722 Yoga Turban - Printed 3 - 1331-0741 Shanti Turban w. Print