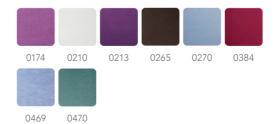

## CHRISTINE HEADWEAR soft line collection

The multi-functional Caretech® Bamboo soft line collection consists of a large variety of our most popular turbans, scarves and headbands all available in a large selection of basic colours.

> CARETECH<sup>®</sup> BAMBOO

1000-0169 Yoga Turban

1000-0338 **Yoga Turban** Bamboo-viscose

0391 0469

1003-0295 Lotus Turban Bamboo-viscose

1005-0320 Karma Turban w. Headband <sup>Bamboo-viscose</sup>

1011-0174 Mantra Scarf - Long Bamboo-viscose

1131-0384 Shanti Turban Bamboo-viscose