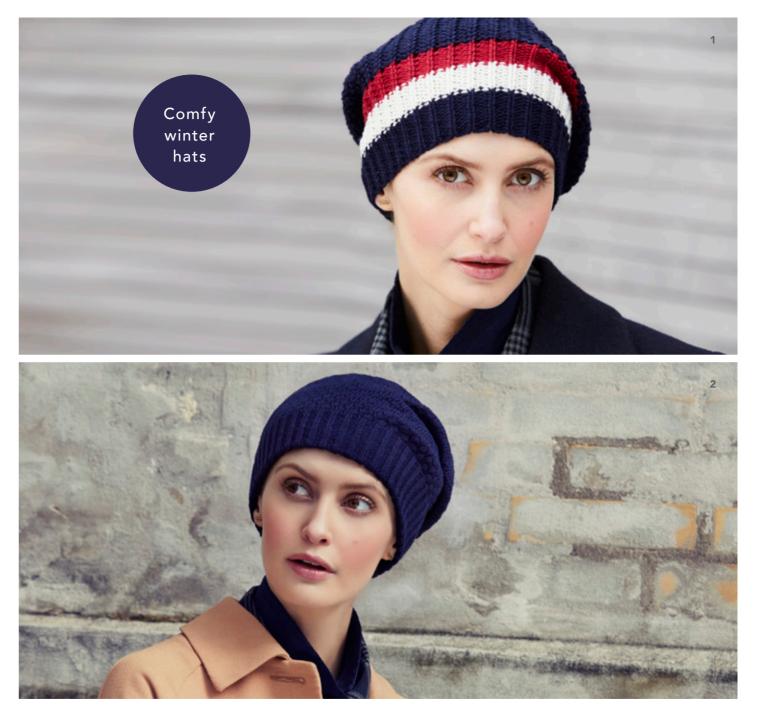

## 37.5<sup>®</sup> TECHNOLOGY

37.5<sup>®</sup> active particles ensure ultimate comfort and wellbeing

37.5<sup>®</sup> technology helps warm you up when you're cold and cool you down when you're hot

37.5<sup>®</sup> technology helps you maintain a comfortable personal microclimate relative humidity of 37.5%

37.5<sup>®</sup> technology removes sweat in the vapor stage before liquid sweat forms

37.5® active particles are derived from nature

Headwear

Viva Headwear is a contemporary design line for women with hair loss. A considered design made in light and comfortable materials giving women the perfect cover and fitting.