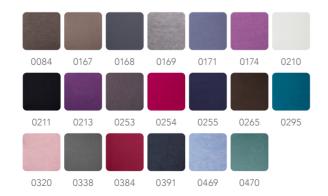

## CHRISTINE HEADWEAR soft line collection

The multi-functional Caretech® Bamboo soft line collection consists of a large variety of our most popular turbans, scarves and headbands all available in a large selection of basic colours.

> CARETECH<sup>®</sup> BAMBOO

1000-0169 Yoga Turban

1000-0338 **Yoga Turban** Bamboo-viscose

0391 0469

1003-0295 Lotus Turban Bamboo-viscose

1005-0320 Karma Turban w. Headband <sup>Bamboo-viscose</sup>

1011-0174 Mantra Scarf - Long Bamboo-viscose

1131-0384 Shanti Turban Bamboo-viscose