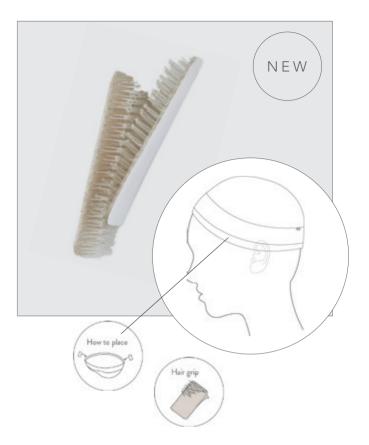

### CHRISTINE HEADWEAR hair grip

A hair grip helps secure your choice of head covering, when new hair starts to show.

This little accessory will help keep your wig, turban or wig cap securely fitted. Use the sticky tape on the one side to attach to your head covering and let the small Velcro grippers blend gently into your hair. The hair grip is both easy to attach and comfortable to wear under your head covering.