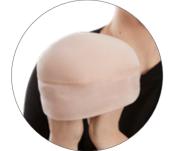

BEFORE

CHRISTINE HEADWEAR soft lift hat

The Soft Lift Hat from Christine Headwear

is a revolutionary design protected headwear piece, which will provide the perfect

fit and lift under your wigs and headwear.

A small hat that will make a big

difference to the look and feel of your head coverings, as it gently lifts and adds a fine,

natural volume to the back of the head.

The soft, breathable and light 37.5<sup>®</sup> fabric

material will ensure you stay comfortable as

it helps the covered area maintain an optimal

37.5-degree temperature - regardless of how you choose to cover it.

To make this clever little lift, a light mesh pad has

been insertet under a soft top layer.

This will add a beautiful rounded shape to the back of your head whilst leaving you comfortable still, feeling nothing but

carefully and gently protected.

The results are nothing but fantastic and you'll