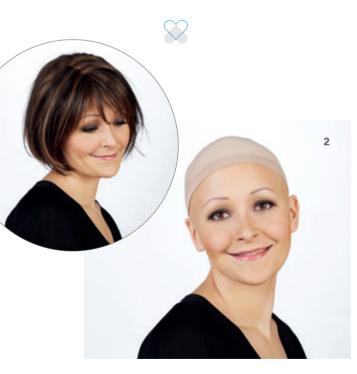

# CHRISTINE HEADWEAR accessory line

Find the small yet important necessities in the Christine Headwear accessory collection. A range of carefully constructed wigliners, tops, night caps etc. - all made in soft, comfortable and intelligent materials for your wellbeing.

#### CHRISTINE HEADWEAR nouli wigliner

The Nouli Wigliner is a small hat with a perfect fit, which can be worn under a wig or your headwear for further protection. This must-have accessory keeps you cool in the heat and helps you stay warm when it is cold due to the functional Caretech® Bamboo fibres.

To add even further comfort this seamless wigliner has received an Aloe Vera treatment, which is known to have a soothing and relaxing effect on the skin.

**2** - 1007-0248 Nouli Wigliner w. Aloe Vera Bamboo-viscose