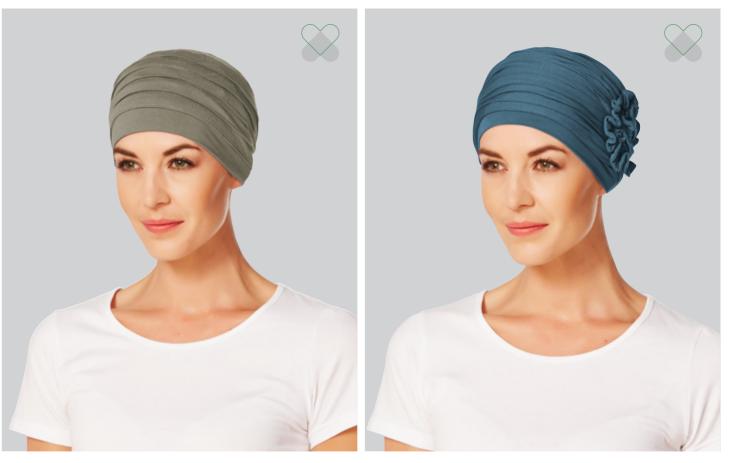

#### CHRISTINE HEADWEAR bamboo collection

The bamboo-viscose products from Christine Headwear are made in the unique and functional Caretech® Bamboo quality.

> Bamboo-viscose fabric has many fantastic features and the soft and comfortable quality is actually used to form the largest part of the Christine Headwear product range.

The Caretech<sup>®</sup> Bamboo is supremely soft, silky and luxurious to the touch. It is breathable and thermo-regulating so you remain comfortable and dry during both summer and winter temperatures. The fabric is more moisture absorbent than cotton and quickly removes the moisture from the skin and releases it.

Further the eco-friendly Caretech® Bamboo products are extremely gentle to wear and highly suitable to use against sensitive skin.

1 - 1418-0722 Shakti Turban - Printed / 2 - 2000-0722 Yoga Turban - Printed 3 - 1331-0741 Shanti Turban w. Print