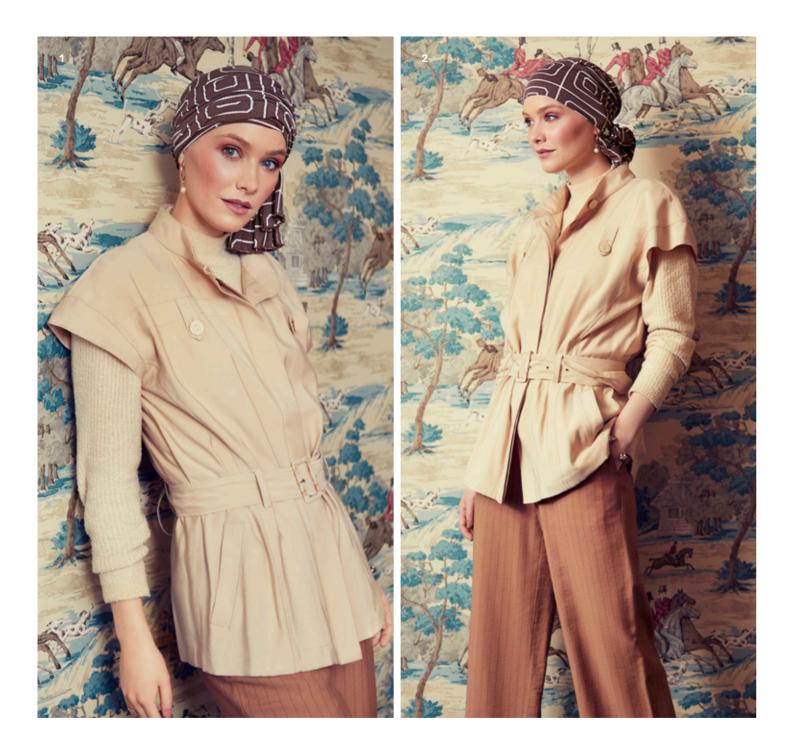

**2 IN 1** turban & headband

1

The wonderful world of Boho Spirit is a palette of powerful and colourful headwear designed to give the modern bohemian woman a choice to form her own individual free spirited look and style.

From sunny-day patterns to warm and full-bloom florals, this inspiring headwear universe is created to make you look and feel chic and fabulous whatever the weather.

Prints are our favourite thing, we simply love all shades of colour and believe our boho headwear should always make you feel feminine, empowered, radiant and confident.

Whether your hair or wig is long and curly, short and sweet or you are bald and beautiful, we have the boho headwear just for you.

"Make it your own kind of wonderful"

1 - 3025-0747 Scarlett - Boho Turban Set

Style details page 57

1 - 3031-0745 Scarlett - Boho Turban Set - Printed / 2 - 3025-0746 Scarlett - Boho Turban Set

1 - 3026-0738 Sapphire - Boho Turban - Printed 2 - Mix of 3026-0738 Sapphire - Boho Turban - Printed & 3033-0760 Sapphire - Boho Ribbon