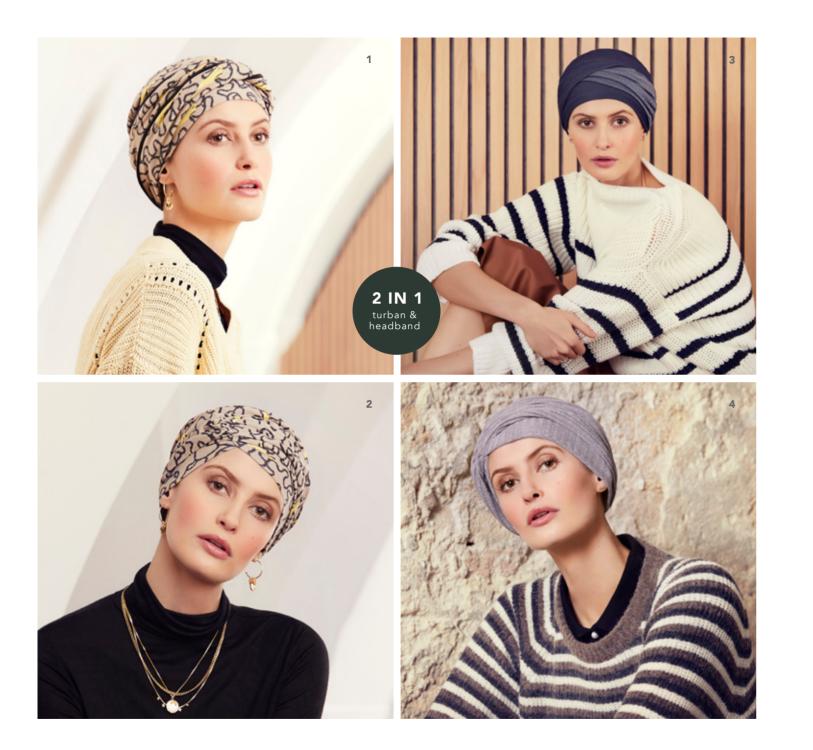

**2 IN 1** turban & headband

1

The wonderful world of Boho Spirit is a palette of powerful and colourful headwear designed to give the modern bohemian woman a choice to form her own individual free spirited look and style.

From sunny-day patterns to warm and full-bloom florals, this inspiring headwear universe is created to make you look and feel chic and fabulous whatever the weather.

Prints are our favourite thing, we simply love all shades of colour and believe our boho headwear should always make you feel feminine, empowered, radiant and confident.

Whether your hair or wig is long and curly, short and sweet or you are bald and beautiful, we have the boho headwear just for you.

"Make it your own kind of wonderful"

1 - 3025-0747 Scarlett - Boho Turban Set