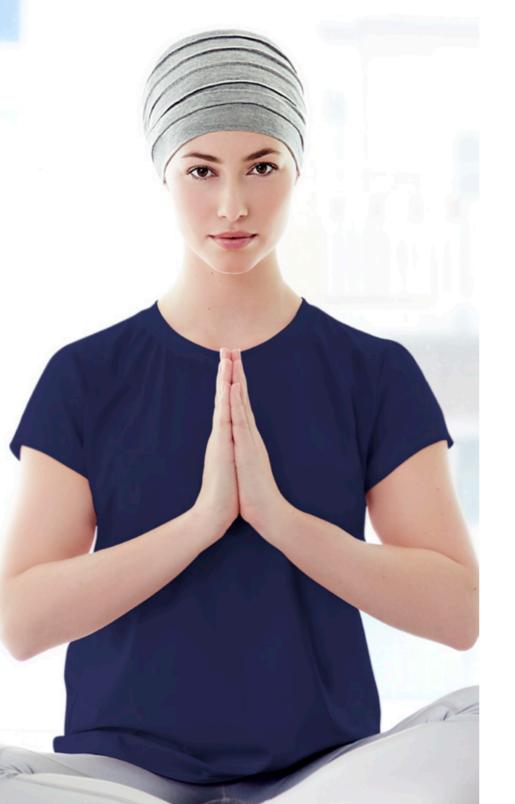

## CHRISTINE HEADWEAR soft line collection

The multi-functional Caretech® Bamboo soft line collection consists of a large variety of our most popular turbans, scarves and headbands all available in a large selection of basic colours.

All styles in this collection are tailored to ensure they stay in place all day during both sports and daily activities.

The all-natural bamboo-viscose fabric is breathable, moisture absorbent and extremely soft and comfortable, keeping your head warm and dry at all times.