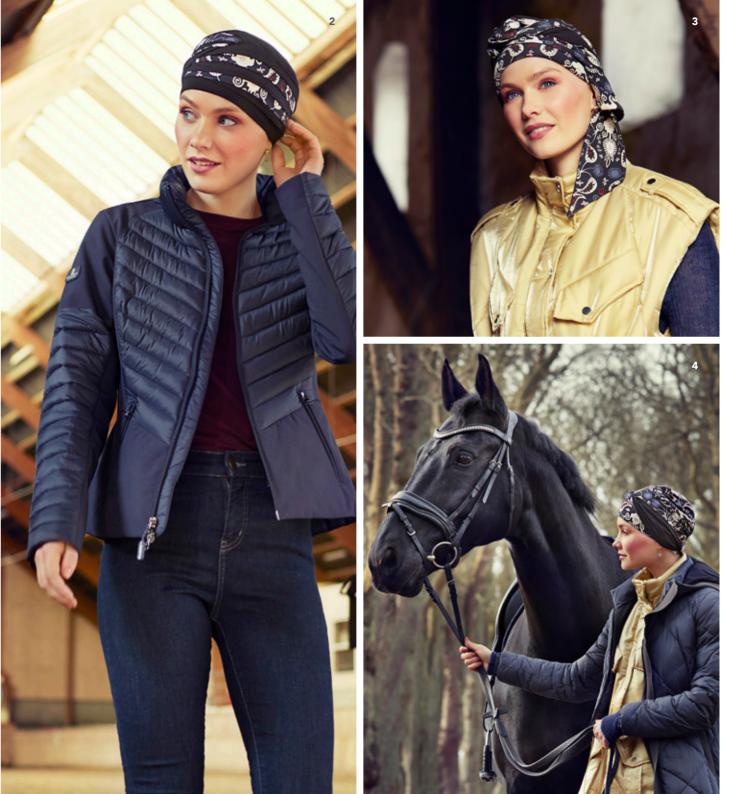

# 1500-0751

Reusable Face Mask

Shell: 100% Polyester Core Layers: Non-woven Lining: 100% Cotton

Page 5 1419-0722 Beatrice Turban w. Ribbons Bamboo-viscose

0722

Page 7, 10, 13, 15 2000-0720 Yoga Turban - Printed Bamboo-viscose

> 0665 0720

0721 0722 0724

Page: Front page, 14 1008-0724 Lotus Turban - Printed

Bamboo-viscose

Page 6, 11, 12, 15 1418-0721 Shakti Turban - Printed Bamboo-viscose

0720 0721

Page 7, 11 1331-0741 Shanti Turban w. Print