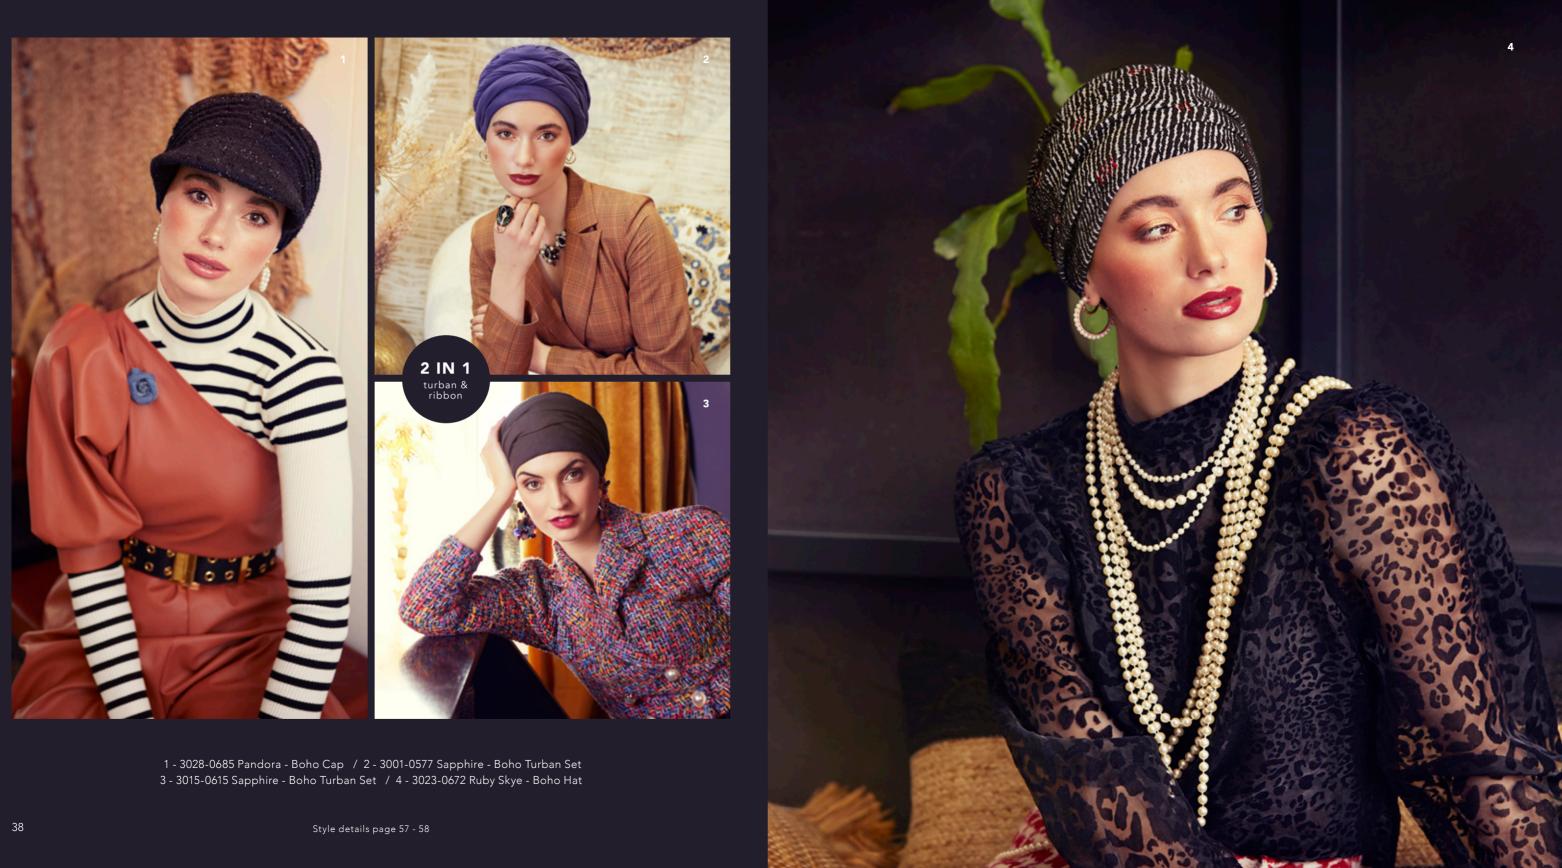

**2 IN 1** turban & headband

1

The wonderful world of Boho Spirit is a palette of powerful and colourful headwear designed to give the modern bohemian woman a choice to form her own individual free spirited look and style.

Whether your hair or wig is long and curly, short and sweet or you are bald and beautiful, we have the boho headwear just for you.

"Make it your own kind of wonderful"

1 - 3025-0747 Scarlett - Boho Turban Set

Style details page 57

1 - 3031-0745 Scarlett - Boho Turban Set - Printed / 2 - 3025-0746 Scarlett - Boho Turban Set

1 - 3026-0738 Sapphire - Boho Turban - Printed 2 - Mix of 3026-0738 Sapphire - Boho Turban - Printed & 3033-0760 Sapphire - Boho Ribbon

Ebba · V Knitted Hat

0609 0625

Page 34 0745

3031-0745 Scarlett - Boho Turban Set - Printed Polyester w. bamboo-viscose lining

Den 0738

0554 0555 0556

0609 0625

Page 38 3028-0685 Pandora - Boho Cap Polyester w. cotton-viscose lining

#### Page 39 3023-0672 Ruby Skye - Boho Hat

Cotton / Polyester / Viscose w. bamboo-viscose lining

Page 38 3001-0577 Sapphire - Boho Turban Set

Rayon w. cotton lining

Page 38

3015-0615

0614

Sapphire - Boho Turban Set

0615 0663

Viscose w. cotton lining

Page 37, back page 3033-0760 Sapphire Boho Ribbon Polvester

0611

3017-0612 Sapphire Boho Ribbon - Printed Viscose

0612

3018-0663 Sapphire Boho Ribbon Viscose