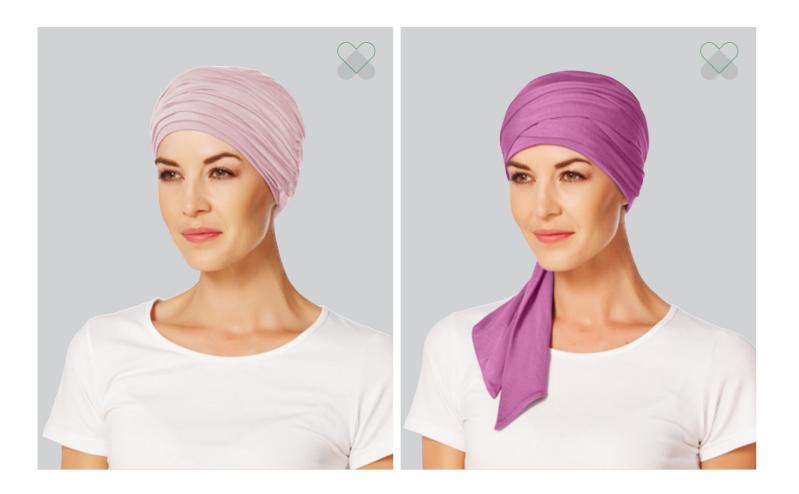

**2 IN 1** turban & headband

1

The wonderful world of Boho Spirit is a palette of powerful and colourful headwear designed to give the modern bohemian woman a choice to form her own individual free spirited look and style.

From sunny-day patterns to warm and full-bloom florals, this inspiring headwear universe is created to make you look and feel chic and fabulous whatever the weather.

Prints are our favourite thing, we simply love all shades of colour and believe our boho headwear should always make you feel feminine, empowered, radiant and confident.

Whether your hair or wig is long and curly, short and sweet or you are bald and beautiful, we have the boho headwear just for you.

"Make it your own kind of wonderful"

1 - 3025-0747 Scarlett - Boho Turban Set