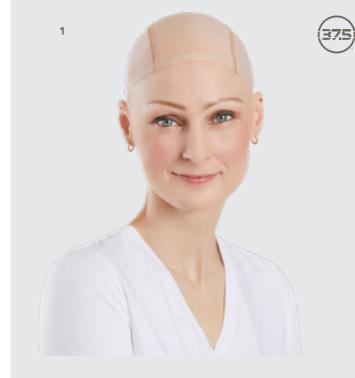

# CHRISTINE HEADWEAR accessory line

Find the small yet important necessities in the Christine Headwear accessory collection. A range of carefully constructed wigliners, tops, night caps etc. - all made in soft, comfortable and intelligent materials for your wellbeing.

#### 1 CHRISTINE HEADWEAR b.b. belinda wigliner

A comfortable and practical wigliner with 37.5® Technology, which will leave your sensitive scalp feeling cool and refreshed underneath your choice of head covering.

The B.B. Wigliner has a slim silicone band to ensure a secure fit and is made with a soft, see-through mesh piece down the front. This, so you can wear your wig without having to worry about the liner being visible underneath.