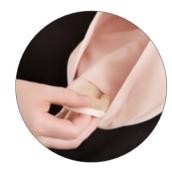

Look out for the smart and cleverly constructed Soft Lift Hat, that will give the back of the bare head a beautiful gentle lift under your head coverings. Another one not to miss, is the Christine underwear top with the revolutionary 37.5® Technology, constructed so you can easily put it on even if raising your arms can be a struggle.

BEFORE

CHRISTINE HEADWEAR soft lift hat

The Soft Lift Hat from Christine Headwear

is a revolutionary design protected headwear piece, which will provide the perfect

fit and lift under your wigs and headwear.

A small hat that will make a big

difference to the look and feel of your head coverings, as it gently lifts and adds a fine,

natural volume to the back of the head.

The soft, breathable and light 37.5<sup>®</sup> fabric