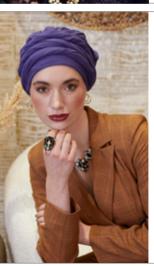

#### CHRISTINE HEADWEAR bamboo collection

The bamboo-viscose products from Christine Headwear are made in the unique and functional Caretech® Bamboo quality.

> Bamboo-viscose fabric has many fantastic features and the soft and comfortable quality is actually used to form the largest part of the Christine Headwear product range.

The Caretech<sup>®</sup> Bamboo is supremely soft, silky and luxurious to the touch. It is breathable and thermo-regulating so you remain comfortable and dry during both summer and winter temperatures. The fabric is more moisture absorbent than cotton and quickly removes the moisture from the skin and releases it.

Further the eco-friendly Caretech® Bamboo products are extremely gentle to wear and highly suitable to use against sensitive skin.

1 - 1418-0722 Shakti Turban - Printed / 2 - 2000-0722 Yoga Turban - Printed 3 - 1331-0741 Shanti Turban w. Print