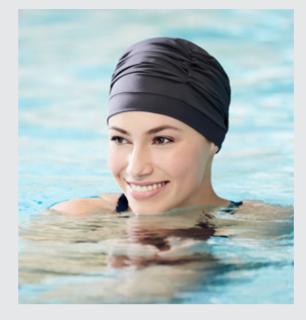

#### CHRISTINE HEADWEAR wave swim cap

The swim cap from Christine Headwear is a unique and comfortable cap suitable for all kinds of water activities. The stylish swim model covers your scalp perfectly as the cap construction ensures a tight, yet comfortable fit, during your activity.

Wave Swim Cap is suitable for both indoor and outdoor swimming.

1033-0331 Wave Swim Cap Nylon / Spandex

0321 0330 0331 0383