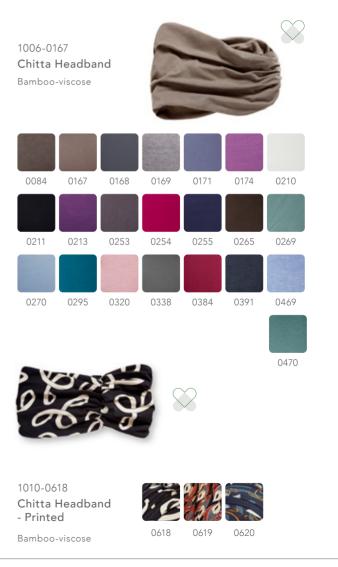

#### CHRISTINE HEADWEAR chitta headband

#### A MULTI-FUNCTIONAL ACCESSORY

The Christine Headwear headband, made in our unique and soft Caretech® Bamboo, is the perfect accessory. Use it with your favourite turban for added volume or with your own hair or wig for extra comfort.