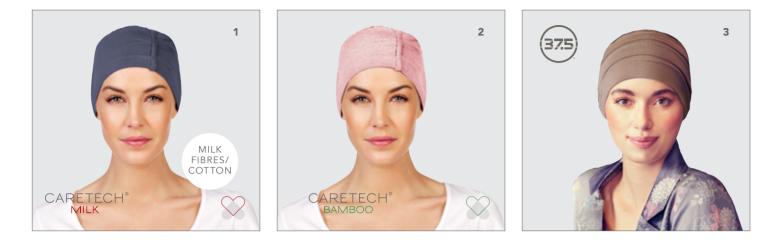

#### CHRISTINE HEADWEAR night wear collection

#### CARETECH® MILK & CARETECH® BAMBOO

The classic night cap model is available in two spectacular qualities.

Caretech<sup>®</sup> Bamboo and Caretech<sup>®</sup> Milk both have the ability to cool you down when hot and keep you warm during the night when you're cold.

Both night cap qualities are moisture absorbent, breathable and extremely soft and comfortable to wear.

The Caretech<sup>®</sup> Milk fibers are known to have a soothing and moisturizing effect that leaves your skin feeling soft and refreshed.

**1** - 1034-0266 Capella Night Cap Milk fibres / Cotton

**2** - 1189-0320 Chandra Night Cap Bamboo-viscose

0320 0391