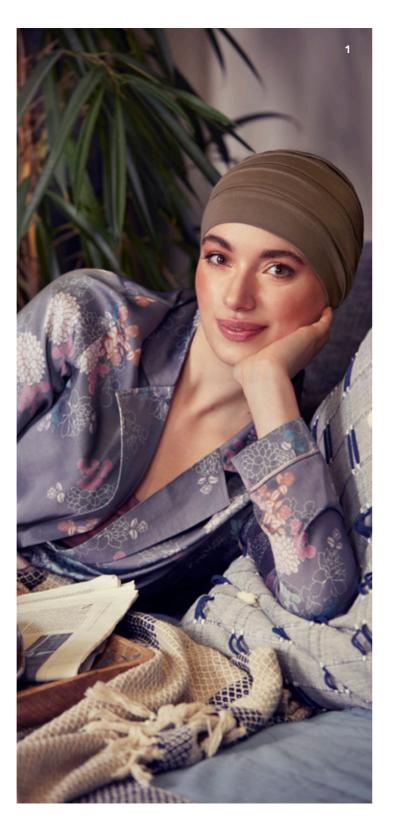

#### A MULTI-FUNCTIONAL ACCESSORY

The Christine Headwear headband, made in our unique and soft Caretech® Bamboo, is the perfect accessory. Use it with your favourite turban for added volume or with your own hair or wig for extra comfort.