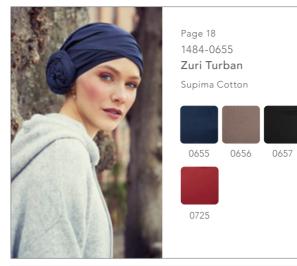

#### CHRISTINE HEADWEAR supima cotton

The Caretech® Supima Cotton is a luxurious cotton quality from Christine Headwear.

Supima is regarded as one of the finest cotton qualities available and is both more durable than regular cotton and much softer to the touch. With a Supima product you will get a long-lasting premium product with strong pilling resistance, a beautiful colour retention and high-class comfort.

1 - 1484-0655 Zuri Turban 2 - 1438-0656 Mila Turban

Style details page 53

1 - 1291-0318 B.B. Beatrice Turban w. Ribbons / 2 - 1293-0590 B.B. Becca Turban